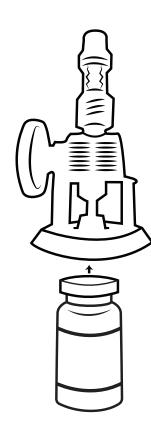

#### STEP 2

Remove the green Smart Valve from packet. Carefully push the Smart Valve onto the vial until you hear a 'click'.