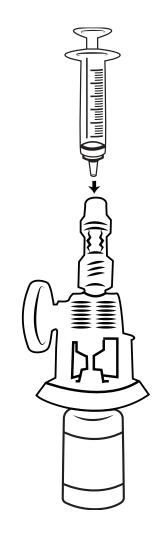

# STEP 3

Attach syringe to smart valve and draw up 2.5ml (half the vial). Return vial to fridge and use remaining 2.5ml solution for week two.