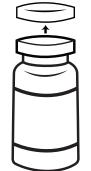

#### STEP 1

Remove your vial of 'Stem Cell Hair Growth Factors' from the fridge. Remove cap.