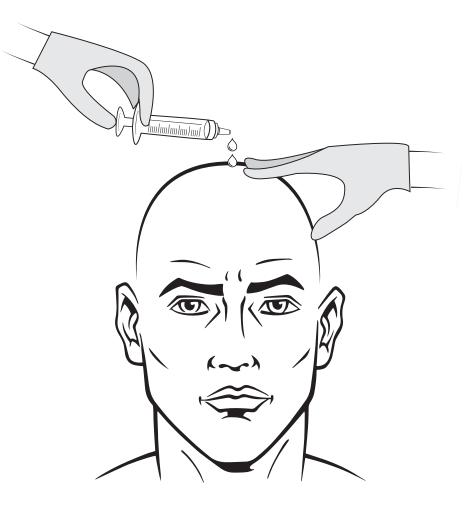

# STEP 5

Ensure the scalp is clean & dry. Whoever performs this part of the treatment on you needs to wear vinyl powder free gloves or similar.

# STEP 6

Apply solution to treatment area and massage in using hands.